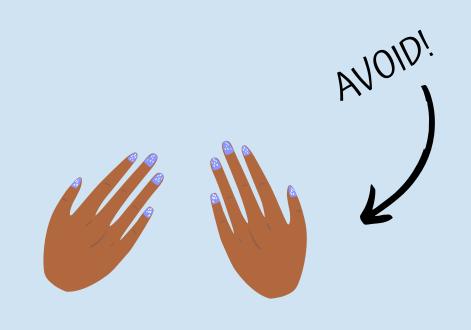

#### MAINTAIN SOCIAL DISTANCING

WE KINDLY ASK ALL
CUSTOMER TO FOLLOW
SOCIAL DISTANCING
GUIDELINES WHILST
SHOPPING WITH US.

WE'RE SO HAPPY TO HAVE YOU BACK BUT PLEASE BE MINDFUL OF TOUCHING ITEMS WHILST BROWSING IN STORE.

#### SOCIAL DISTANCING

WE KINDLY ASK ALL
CUSTOMERS TO ADHERE
TO SOICAL DISTANCING
GUIDELINES WHIST
SHOPPING WITH US.

#### BROWSING

WE'RE SO HAPPY TO HAVE YOU BACK BUT PLEASE BE MINDFUL OF TOUCHING ITEMS UNNECESSARILY WHILST BROWSING IN STORE.