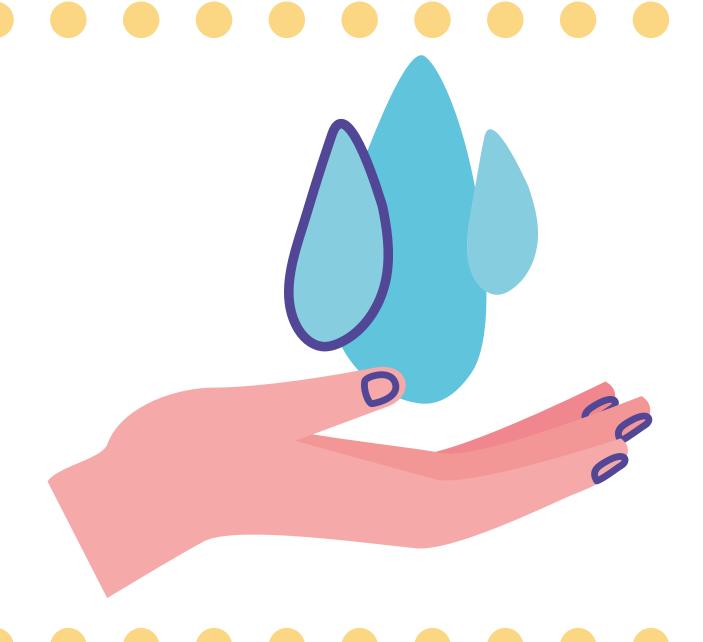

#### WELCOME BACK

WE KINDLY ASK ALL
CUSTOMERS TO USE THE
HAND SANITISING
STATION BEFORE
SHOPPING WITH US.

### SANITISING STATION

WE KINDLY ASK ALL
CUSTOMERS TO USE THE
HAND SANITISING
STATION BEFORE
SHOPPING WITH US.