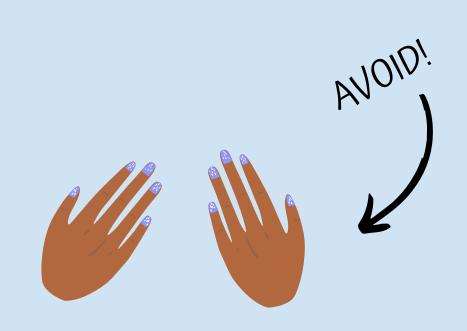

#### MAINTAIN SOCIAL DISTANCING

WE KINDLY ASK ALL
CUSTOMER TO FOLLOW
SOCIAL DISTANCING
GUIDELINES WHILST
SHOPPING WITH US.

WE'RE SO HAPPY TO HAVE YOU BACK BUT PLEASE BE MINDFUL OF TOUCHING ITEMS WHILST BROWSING IN STORE.

#### BROWSING

WE'RE SO HAPPY TO HAVE YOU BACK BUT PLEASE BE MINDFUL OF TOUCHING ITEMS UNNECESSARILY WHILST BROWSING IN STORE.